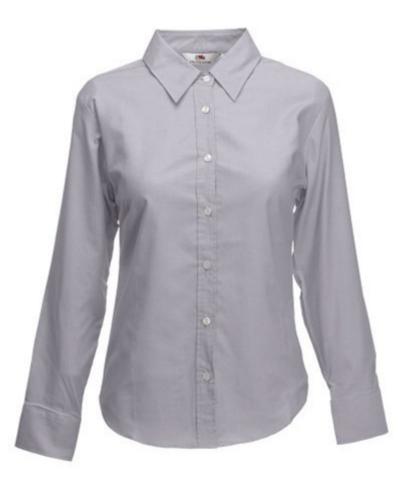

# FRUIT OF THE LOOM, LADIES LS OXFORD SHIRT, WOMEN'S OXFORD LONG SLEEVE SHIRT, OXFORD GRAY, S

### **Basic informations**

Size: S Package: 12 Length: 40 Width: 27 Height: 18 Size: S Color: Oxford Grey

#### Specification

Fruit of the Loom, Ladies LS Oxford Shirt, women's long sleeve oxford shirt, oxford gray, S. Women's casual shirt, intended for everyday business use, consisting of 70% cotton and 30% polyester, slightly waisted shirt, button down colors. Branding: embroidery, flex, flock